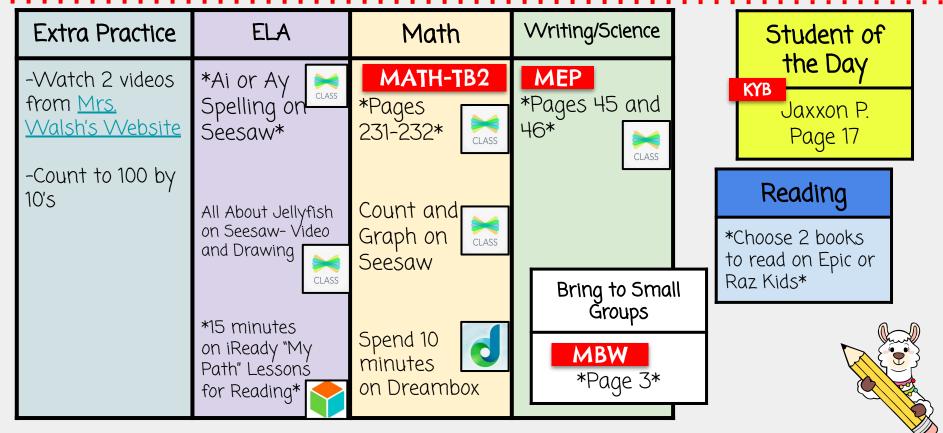

|                                                                               |
|  | kinderwalsh                       | SEL group to share with your<br>classmates. It could be a stuff animal<br>or your favorite book, or anything else<br>you would like to show the class. |                                                                                                                                               |                                                                                    | 1. LLIU                                                                                 | 9. Sahwen<br>10. Ari                                                          |

## Monday





### Tuesday

#### 5/25/2021



### Wednesday

\*= MUST DO

5/26/2021



# Thursday

5/27/2021



# Friday





### iPad App Cheat Sheet





#### Material # 2 Cheat Sheet



### Material # 3 Cheat Sheet