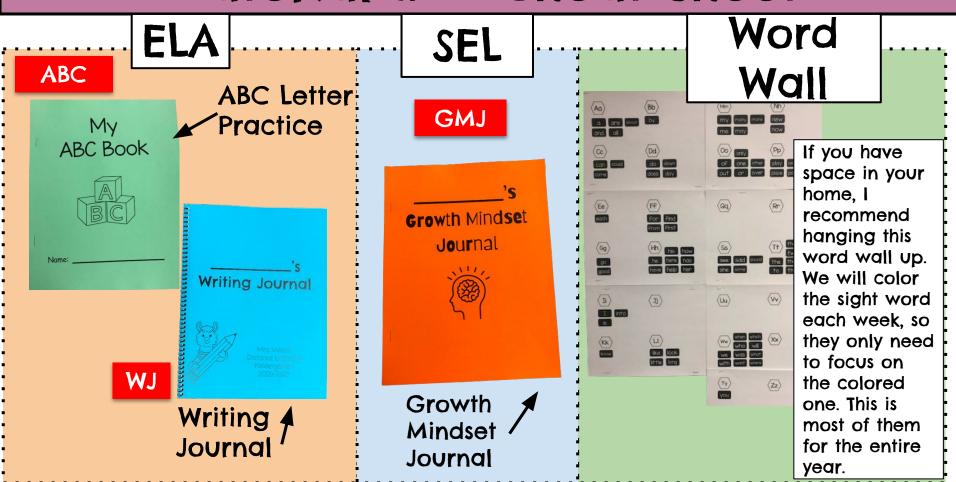

|
|  | kinderwalsh                       | SEL group to share with your<br>classmates. It could be a stuff animal<br>or your favorite book, or anything else<br>you would like to show the class. |                                                                                                                                               |                                                                                    | 1. LLIU                                                                                 | 9. Sahwen<br>10. Ari                                                          |

## Monday





### Tuesday

#### 5/25/2021



### Wednesday

\*= MUST DO

5/26/2021



# Thursday

5/27/2021



# Friday





### iPad App Cheat Sheet





#### Material # 2 Cheat Sheet



### Material # 3 Cheat Sheet