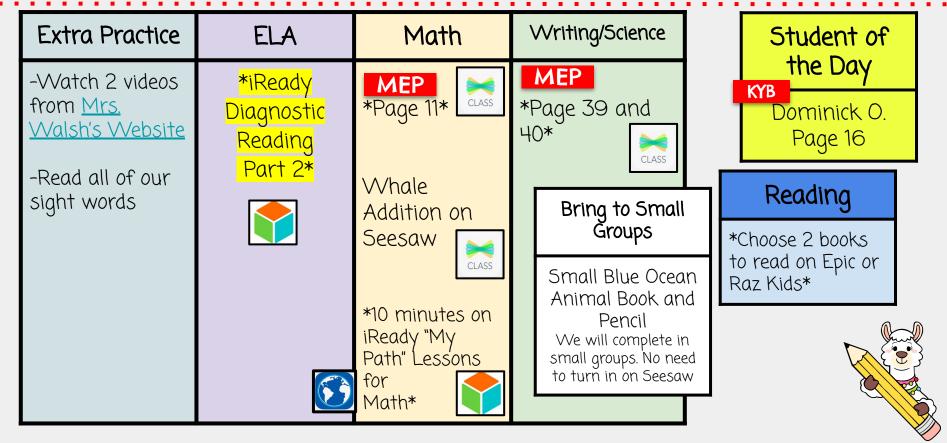

|                                                                               |
|  | kinderwalsh                       | SEL group to share with your<br>classmates. It could be a stuff animal<br>or your favorite book, or anything else<br>you would like to show the class. |                                                                                                                                               |                                                                                    | 1. LLIU                                                                                 | 9. Sahwen<br>10. Ari                                                          |

## Monday





### Tuesday

#### 5/25/2021



### Wednesday

\*= MUST DO

5/26/2021



# Thursday

5/27/2021



# Friday





### iPad App Cheat Sheet





#### Material # 2 Cheat Sheet



### Material # 3 Cheat Sheet