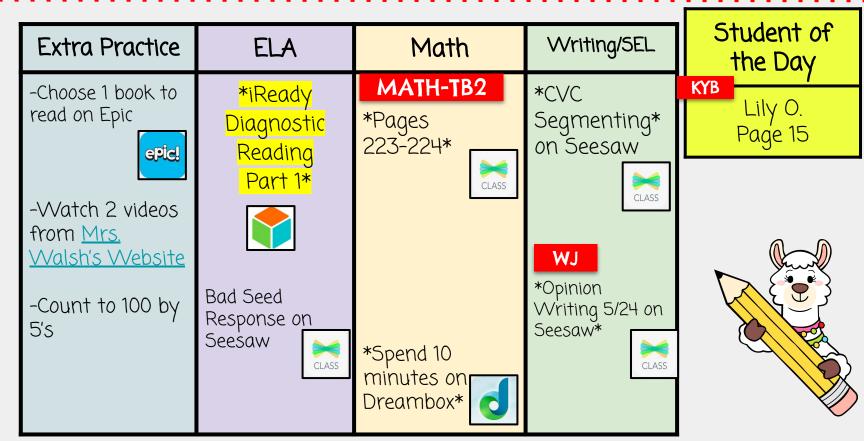

|                                                                                         |                                                                               |
|  | kinderwalsh                       | SEL group to share with your<br>classmates. It could be a stuff animal<br>or your favorite book, or anything else<br>you would like to show the class. |                                                                                                                                               |                                                                                    | 1. LLIU                                                                                 | 9. Sahwen<br>10. Ari                                                          |

## Monday





### Tuesday

#### 5/25/2021



### Wednesday

\*= MUST DO

5/26/2021



# Thursday

5/27/2021



# Friday





### iPad App Cheat Sheet





#### Material # 2 Cheat Sheet



### Material # 3 Cheat Sheet