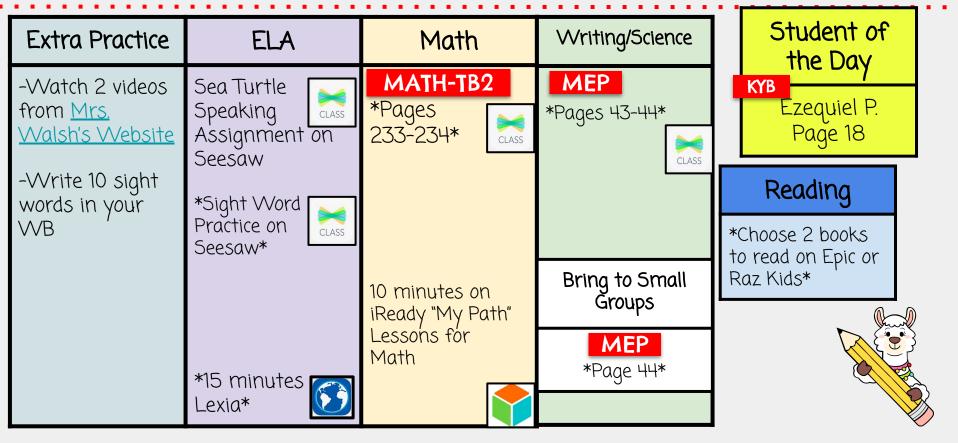

|                                                                               |
|  | kinderwalsh                       | SEL group to share with your<br>classmates. It could be a stuff animal<br>or your favorite book, or anything else<br>you would like to show the class. |                                                                                                                                               |                                                                                    | 1. LLIU                                                                                 | 9. Sahwen<br>10. Ari                                                          |

## Monday





### Tuesday

#### 5/25/2021



### Wednesday

\*= MUST DO

5/26/2021



# Thursday

5/27/2021



# Friday





### iPad App Cheat Sheet





#### Material # 2 Cheat Sheet



### Material # 3 Cheat Sheet