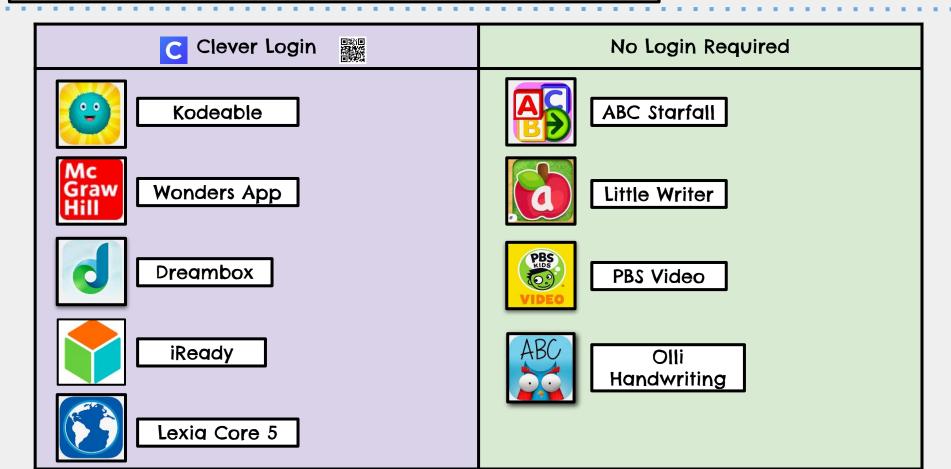

|
|  | kinderwalsh                       | SEL group to share with your<br>classmates. It could be a stuff animal<br>or your favorite book, or anything else<br>you would like to show the class. |                                                                                                                                               |                                                                                    | 1. LLIU                                                                                 | 9. Sahwen<br>10. Ari                                                          |

## Monday





### Tuesday

#### 5/25/2021



### Wednesday

\*= MUST DO

5/26/2021



# Thursday

5/27/2021



# Friday





### iPad App Cheat Sheet





#### Material # 2 Cheat Sheet



### Material # 3 Cheat Sheet