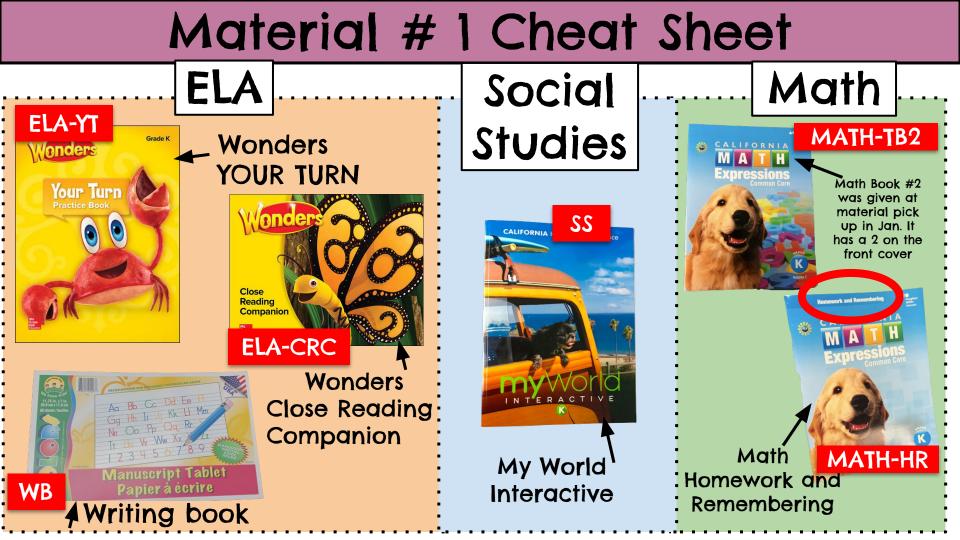

|
|  | kinderwalsh                       | SEL group to share with your<br>classmates. It could be a stuff animal<br>or your favorite book, or anything else<br>you would like to show the class. |                                                                                                                                               |                                                                                    | 1. LLIU                                                                                 | 9. Sahwen<br>10. Ari                                                          |

## Monday





### Tuesday

#### 5/25/2021



### Wednesday

\*= MUST DO

5/26/2021



# Thursday

5/27/2021



# Friday





### iPad App Cheat Sheet





#### Material # 2 Cheat Sheet



### Material # 3 Cheat Sheet